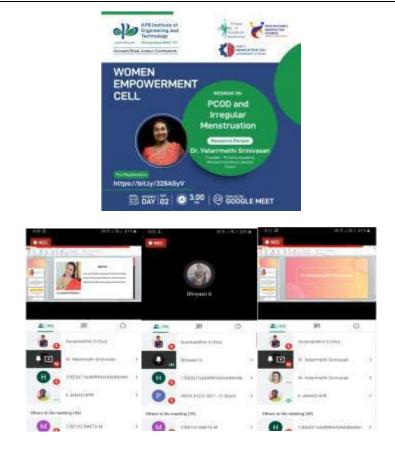

## **EVENT NO: 6**

### **REPORT ON "PCOD AND IRRUGULAR MENSTURATION" Webinar**

### Hosted by

## Dr.G. Anusha (Convener-WEC)

### Head Civil Engineering, KPRIET

On

### 02-09-2020 from (3:00pm -4:00pm)

#### Overview of the webinar

The webinar was mainly focused about the women health care. The women who follow the crowd will usually go on further than the crowd. The women who walks alone is likely to find herself in place no one has ever been before . The age of women doesn't mean a thing. The best times are played on the fiddles . The things women have yet to learn is nobody gives you power you just take it. Women are the largest untapped reservoir of talent in the world. Here the wonderful and successful women for our program . The chief guest of the day Mrs. Valarmathi Srinivasan shared the journey of her personal and professional life acheivements in this webinar. The webinar is carried over 1 hours from 3.00pm to 4.00pm through live on YouTube/Google meet on 02.09.2020. Overall 160 participants has attended this webinar from 20 different institutions and 4 states were observed from the you tube comment box. The overall feedback about the webinar were tremendously positive. Participants of this webinar has requested us to conduct more inspring programs on women empowerment.