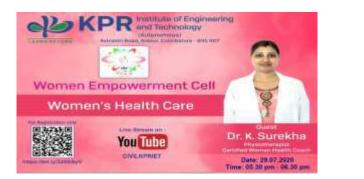

#### **REPORT ON "WOMEN'S HEALTH CARE" Webinar**

Hosted by

Dr.G. Anusha (Convener-WEC)

#### Head Civil Engineering, KPRIET

#### On

#### 29-07-2020 from (5:30pm -6:30pm)

#### Overview of the webinar

The webinar is mainly focuses to explain about the successful women .The women who follow the crowd will usually go on further than the crowd. The women who walks alone is likely to find herself in place no one has ever been before . The age of women doesn't mean a thing. The best times are played on the fiddles . The things women have yet to learn is nobody gives you power you just take it . Women are the largest untapped reservoir of talent in the world. Here the wonderful and successful women for our program . The chief guest of the day Dr.k.Surekha physiotherapist certified women health coach, Coimbatore shared the journey of her personal and professional life acheivements in this webinar. The webinar is carried over 2 hours from 5.00pm to 7.00pm through live on YouTube/Google meet on 29.07.2020. Overall 111 participants has attended this webinar from 50 different institutions and 4 states were observed from the you tube comment box. The overall feedback about the webinar were tremendously positive. Participants of this webinar has requested us to conduct more inspring programs on women empowerment.