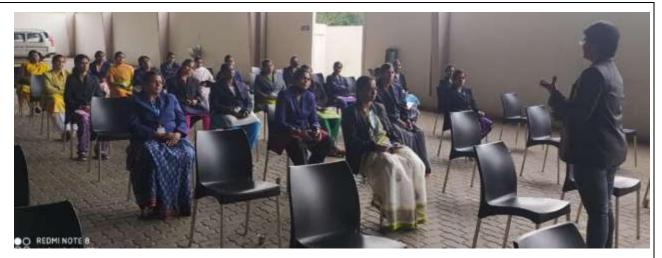

## • REPORT ON "COFFEE WITH PRINCY" PROGRAM

• 'Togetherness- Happy Women KPR'

#### • On

- 04-12-2020 from (4 pm 5pm)
  - Hosted by
- Dr.G. Anusha (Convener-WEC)
- Head Civil Engineering, KPRIET

•

#### • Overview of the Session

- The program is mainly focuses to explain about the women empowerment in the work place and to have a health interaction among one an other. Empowerment means accepting and allowing people (women) who are on the outside of the decision making process into it . women's empowerment is the most crucial point to be noted for all the overall development of a country. The interactive session is carried over for 1 hours from 4.00 P.M to 5.00 P.M. in physical mode maintaining proper social distancing on 04.12.2020. The chief guest of the day Dr.M.Akila, Principal, KPR Institute of Engineering and Technology, Coimbatore shared the journey of her personal and professional life acheivements to all the women faculty members. Overall 82 women faculties of all deparatment has attended this program from KPRIET family. The overall feedback about the program were tremendously positive. All women faculty members of this session has requested us to conduct this kind of rejuvenate and interactive programs for all women's regularly.
- •