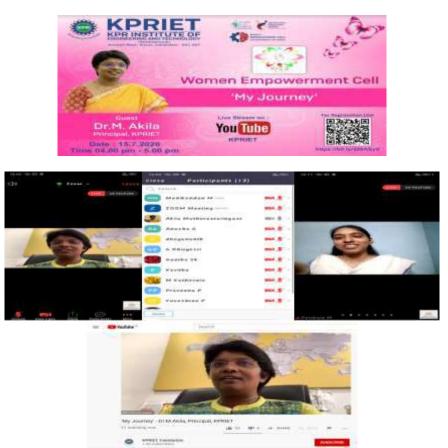

#### **REPORT ON "MY JOURNEY" Webinar**

On

15-07-2020 from (4 pm - 5pm)

Hosted by

#### Dr.G. Anusha (Convener-WEC)

#### Head Civil Engineering, KPRIET

#### Overview of the webinar

The webinar is mainly focuses to explain about the women empowerment. Empowerment means accepting and allowing people (women) who are on the outside of the decision making process into it . women's empowerment is the most crucial point to be noted for all the overall development of a country. The webinar is carried over for 1 hours from 4.00 P.M to 5.00 P.M. through live on YouTube/ zoom meet on 15.07.2020. The chief guest of the day Dr.M.Akila, Principal, KPR Institute of Engineering and Technology, Coimbatore shared the journey of her personal and professional life acheivements in this webinar. Overall 112 participants has attended this webinar from 50 different institutions and 4 states were observed from the you tube comment box. The