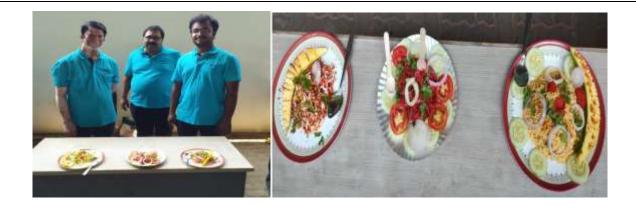

## **Rules for No Fire Culinary Contest**

- Registration: Last date 20.11.20
- Venue: KPR kalaiarangam.
- Faculty will have to bring the required ingredients from home.
- The competition will be held in groups, each group comprising of maximum 3.
- Each group will get 1 hour for preparation & presentation J
- Judgment criterion:
  - ✓ Menu/Recipe composition/Innovation
  - ✓ Cleanliness during preparation
  - ✓ Arrangement and Presentation- team work
  - ✓ Flavour of the dish

## Some of Registered Participants Names:

| Email Address                       | Name of the participant  |
|-------------------------------------|--------------------------|
| vishnusaravanabharathi@kpriet.ac.in | VISHNU SARAVANA BHARATHI |
| b.jaishankar@kpriet.ac.in           | B JAISHANKAR KPR         |
| nt633@kpriet.ac.in                  | PONRAJ KARTHIK M U       |
| r.jagadeesh@kpriet.ac.in            | Ms R. JAGADEESH          |
| malaiyappan@gamil.com               | MALLAIYAPPAN             |
| srisathy.kb@kpriet.ac.in            | Sri Sathy K B            |
| karthik@gmail.com                   | Karthik K R              |
| chem.muru@gmail.com                 | Murugesan K              |
| nikhilprakash2000@gmail.com         | Nikhil                   |
| 19me074@kpriet.ac.in                | SETHU P                  |

**Total No. of Participants :24** 

#### Feedback from the partcipant:

• Everyone can relate to food in the kitchen. We believe that a cooking competition with a structured format is the environment lead our team feel comfortable and come together to express our creativity.

#### Feedback from the Audiance:

• Competitors focused only on preparing the food within the appointed time and spectacular presentation, but sometimes they forget that they are literally serving actual food to someone.