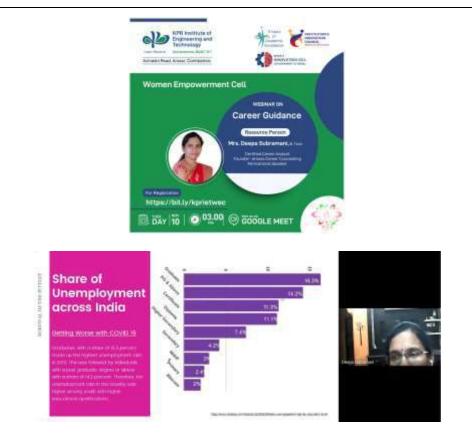

#### **REPORT ON "CAREER GUIDANCE" Webinar**

### Overview of the webinar

The webinar was mainly focused about the career guidance for women. The women who follow the crowd will usually go on further than the crowd. The women who walks alone is likely to find herself in place no one has ever been before. The age of women doesn't mean a thing. The best times are played on the fiddles . The things women have yet to learn is nobody gives you power you just take it. Women are the largest untapped reservoir of talent in the world. Here the wonderful and successful women for our program. The chief guest of the day Mrs.Deepa Subramani B.Tech, shared the journey of her personal and professional life acheivements in this webinar. She gave a complete awareness about the focus on career guidance to the participants. The webinar is carried over 1 hours from 3.00pm to 4.00pm through live on YouTube/Google meet on 10.11.2020. Overall 142 participants has attended this webinar from 20 different institutions and 4 states were observed from the you tube comment box. The overall feedback about the webinar were tremendously positive. Participants of this webinar has requested us to conduct more inspring programs on women empowerment and general guidance towards the career .