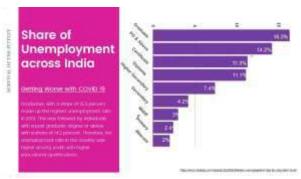

#### Overview of the webinar

The webinar is mainly focuses to explain about the women empowerment. Empowerment means accepting and allowing people (women) who are on the outside of the decision making process into it women's empowerment is the most crucial point to be noted for all the overall development of a country. The webinar is carried over for 1 hours from 4.00 P.M to 5.00 P.M. through live on YouTube/ zoom meet on 15.07.2020. The chief guest of the day Dr.M.Akila, Principal, KPR Institute of Engineering and Technology, Coimbatore shared the journey of her personal and professional life acheivements in this webinar. Overall 112 participants has attended this webinar from 50 different institutions and 4 states were observed from the you tube comment box. The overall feedback about the webinar were tremendously positive. Participants of this webinar has requested us to conduct more inspring programs on women empowerment .