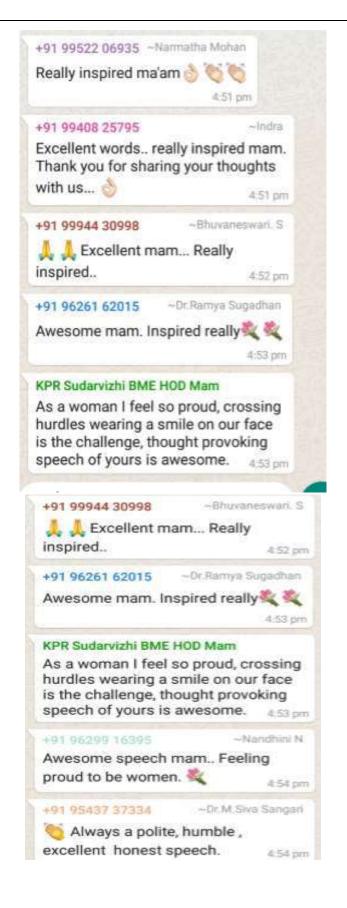

live on YouTube/Google meet on 29.07.2020. Overall 111 participants has attended this webinar from 50 different institutions and 4 states were observed from the you tube comment box. The overall feedback about the webinar were tremendously positive. Participants of this webinar has requested us to conduct more inspring programs on women empowerment .