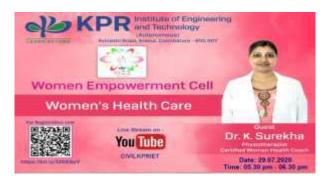

#### REPORT ON "WOMEN'S HEALTH CARE" Webinar

#### Hosted by

Dr.G. Anusha (Convener-WEC)

**Head Civil Engineering, KPRIET** 

On

29-07-2020 from (5:30pm -6:30pm)