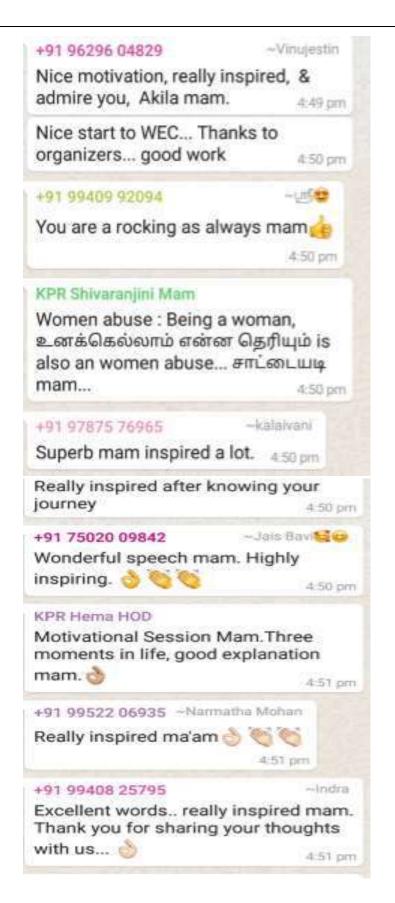

#### Overview of the webinar

The webinar is mainly focuses to explain about the women empowerment. Empowerment means accepting and allowing people (women) who are on the outside of the decision making process into it women's empowerment is the most crucial point to be noted for all the overall development of a country. The webinar is carried over for 1 hours from 4.00 P.M to 5.00 P.M. through live on YouTube/ zoom meet on 15.07.2020. The chief guest of the day Dr.M.Akila, Principal, KPR Institute of Engineering and Technology, Coimbatore shared the journey of her personal and professional life acheivements in this webinar. Overall 112 participants has attended this webinar from 50 different institutions and 4 states were observed from the you tube comment box. The overall feedback about the webinar were tremendously positive. Participants of this webinar has requested us to conduct more inspring programs on women empowerment .