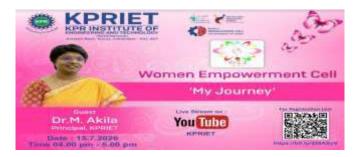

#### **REPORT ON "MY JOURNEY" Webinar**

On

15-07-2020 from (4 pm - 5pm)

Hosted by

Dr.G. Anusha (Convener-WEC)

**Head Civil Engineering, KPRIET** 

#### Overview of the webinar

The webinar is mainly focuses to explain about the women empowerment. Empowerment means accepting and allowing people (women) who are on the outside of the decision making process into it women's empowerment is the most crucial point to be noted for all the overall development of a country. The webinar is carried over for 1 hours from 4.00 P.M to 5.00 P.M. through live on YouTube/ zoom meet on 15.07.2020. The chief guest of the day Dr.M.Akila, Principal, KPR Institute of Engineering and Technology, Coimbatore shared the journey of her personal and professional life acheivements in this webinar. Overall 112 participants has attended this webinar from 50 different institutions and 4 states were observed from the you tube comment box. The overall feedback about the webinar were tremendously positive. Participants of this webinar has requested us to conduct more inspring programs on women empowerment .